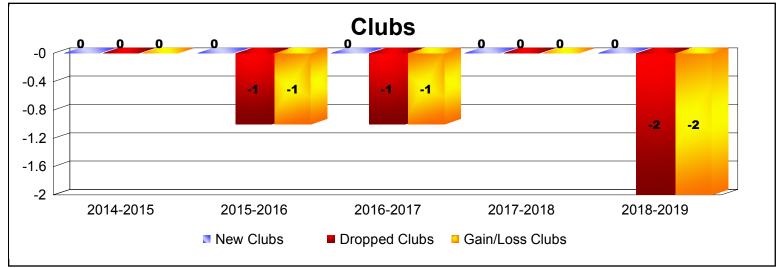

District 29 L

As of June 2019 Cumulative

| Year      | New<br>Clubs | Dropped<br>Clubs | Gain/<br>Loss<br>Clubs | New<br>Members | Charter<br>Members | Reinstate<br>Members | Transfer<br>Members | Total<br>Member<br>Added | Total<br>Members<br>Dropped | Gain/<br>Loss<br>Members |
|-----------|--------------|------------------|------------------------|----------------|--------------------|----------------------|---------------------|--------------------------|-----------------------------|--------------------------|
| 2014-2015 | 0            | 0                | 0                      | 138            | 3                  | 7                    | 9                   | 157                      | -154                        | 3                        |
| 2015-2016 | 0            | -1               | -1                     | 136            | 0                  | 1                    | 7                   | 144                      | -171                        | -27                      |
| 2016-2017 | 0            | -1               | -1                     | 106            | 0                  | 5                    | 2                   | 113                      | -175                        | -62                      |
| 2017-2018 | 0            | 0                | 0                      | 93             | 0                  | 6                    | 3                   | 102                      | -140                        | -38                      |
| 2018-2019 | 0            | -2               | -2                     | 86             | 0                  | 1                    | 11                  | 98                       | -163                        | -65                      |
| Average   | 0            | -1               | -1                     | 112            | 1                  | 4                    | 6                   | 123                      | -161                        | -38                      |