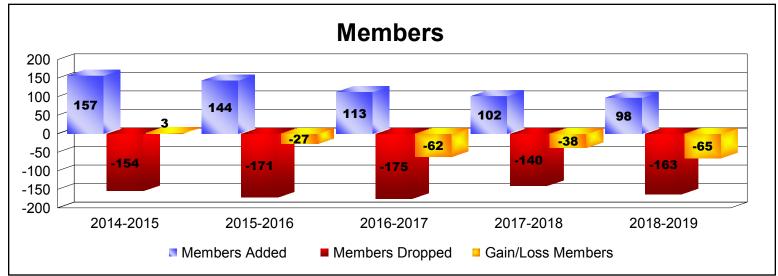

District 29 L

As of June 2019 Cumulative

| Year      | New<br>Clubs | Dropped<br>Clubs | Gain/<br>Loss<br>Clubs | New<br>Members | Charter<br>Members | Reinstate<br>Members | Transfer<br>Members | Total<br>Member<br>Added | Total<br>Members<br>Dropped | Gain/<br>Loss<br>Members |
|-----------|--------------|------------------|------------------------|----------------|--------------------|----------------------|---------------------|--------------------------|-----------------------------|--------------------------|
| 2014-2015 | 0            | 0                | 0                      | 138            | 3                  | 7                    | 9                   | 157                      | -154                        | 3                        |
| 2015-2016 | 0            | -1               | -1                     | 136            | 0                  | 1                    | 7                   | 144                      | -171                        | -27                      |
| 2016-2017 | 0            | -1               | -1                     | 106            | 0                  | 5                    | 2                   | 113                      | -175                        | -62                      |
| 2017-2018 | 0            | 0                | 0                      | 93             | 0                  | 6                    | 3                   | 102                      | -140                        | -38                      |
| 2018-2019 | 0            | -2               | -2                     | 86             | 0                  | 1                    | 11                  | 98                       | -163                        | -65                      |
| Average   | 0            | -1               | -1                     | 112            | 1                  | 4                    | 6                   | 123                      | -161                        | -38                      |